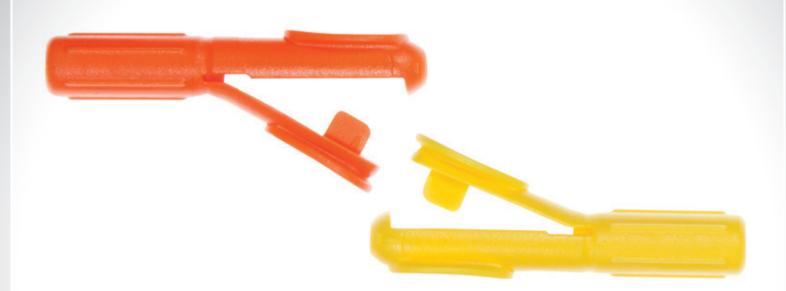

#### Two options available:

- The yellow QuikTork™ is used with guidewires with diameters between .010" and .020"
- The orange QuikTork™ is used with guidewires with diameters between .025" and .040"

#### **Ordering information:**

| TOR-100-10 | Accepts guidewire diameter .010"020" Yellow | 10/box |
|------------|---------------------------------------------|--------|
| TOR-100-25 | Accepts guidewire diameter .025"040"Orange  | 10/box |